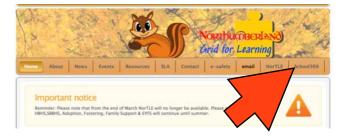

## NorTLE has gone how do I edit my eschools website?

Go to our NGFL website

http://ngfl.northumberland.gov.uk

Click on school360

Enter your school360 username and password

On the main teacher page click Admin