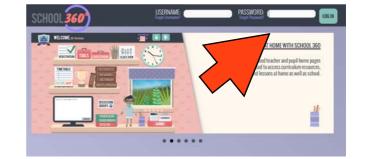

## NorTLE has gone how do I edit my eschools website?

Go to our NGFL website

http://ngfl.northumberland.gov.uk

Click on school360

Enter your school360 username and password

On the main teacher page click Admin