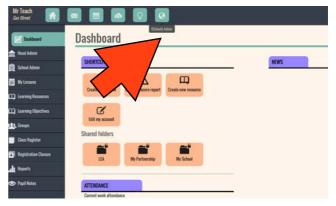

Enter your Admin pin number

You are now in the teacher Admin area.

If you have been set up as an eschools website editor on school360 you will have the globe icon at the top of the screen.

REMEMBER - to use the "edit my Account" button to change your Password & Pin from the default settings.

You can also add an alternative email address in the edit my account area - useful if you forget your password - as on the Logon page there is a Forgot Password button which will send your password to the alternative email address.