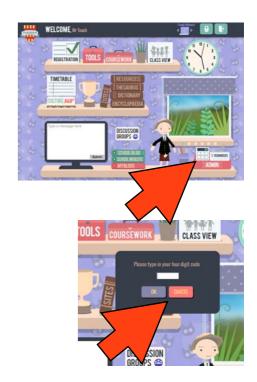

## NorTLE has gone how do I edit my eschools website?

Go to our NGFL website

http://ngfl.northumberland.gov.uk

Click on school360

Enter your school360 username and password

On the main teacher page click Admin

Enter your Admin pin number

You are now in the teacher Admin area.

If you have been set up as an eschools website editor on school360 you will have the globe icon at the top of the screen.

REMEMBER - to use the "edit my Account" button to change your Password & Pin from the default settings.